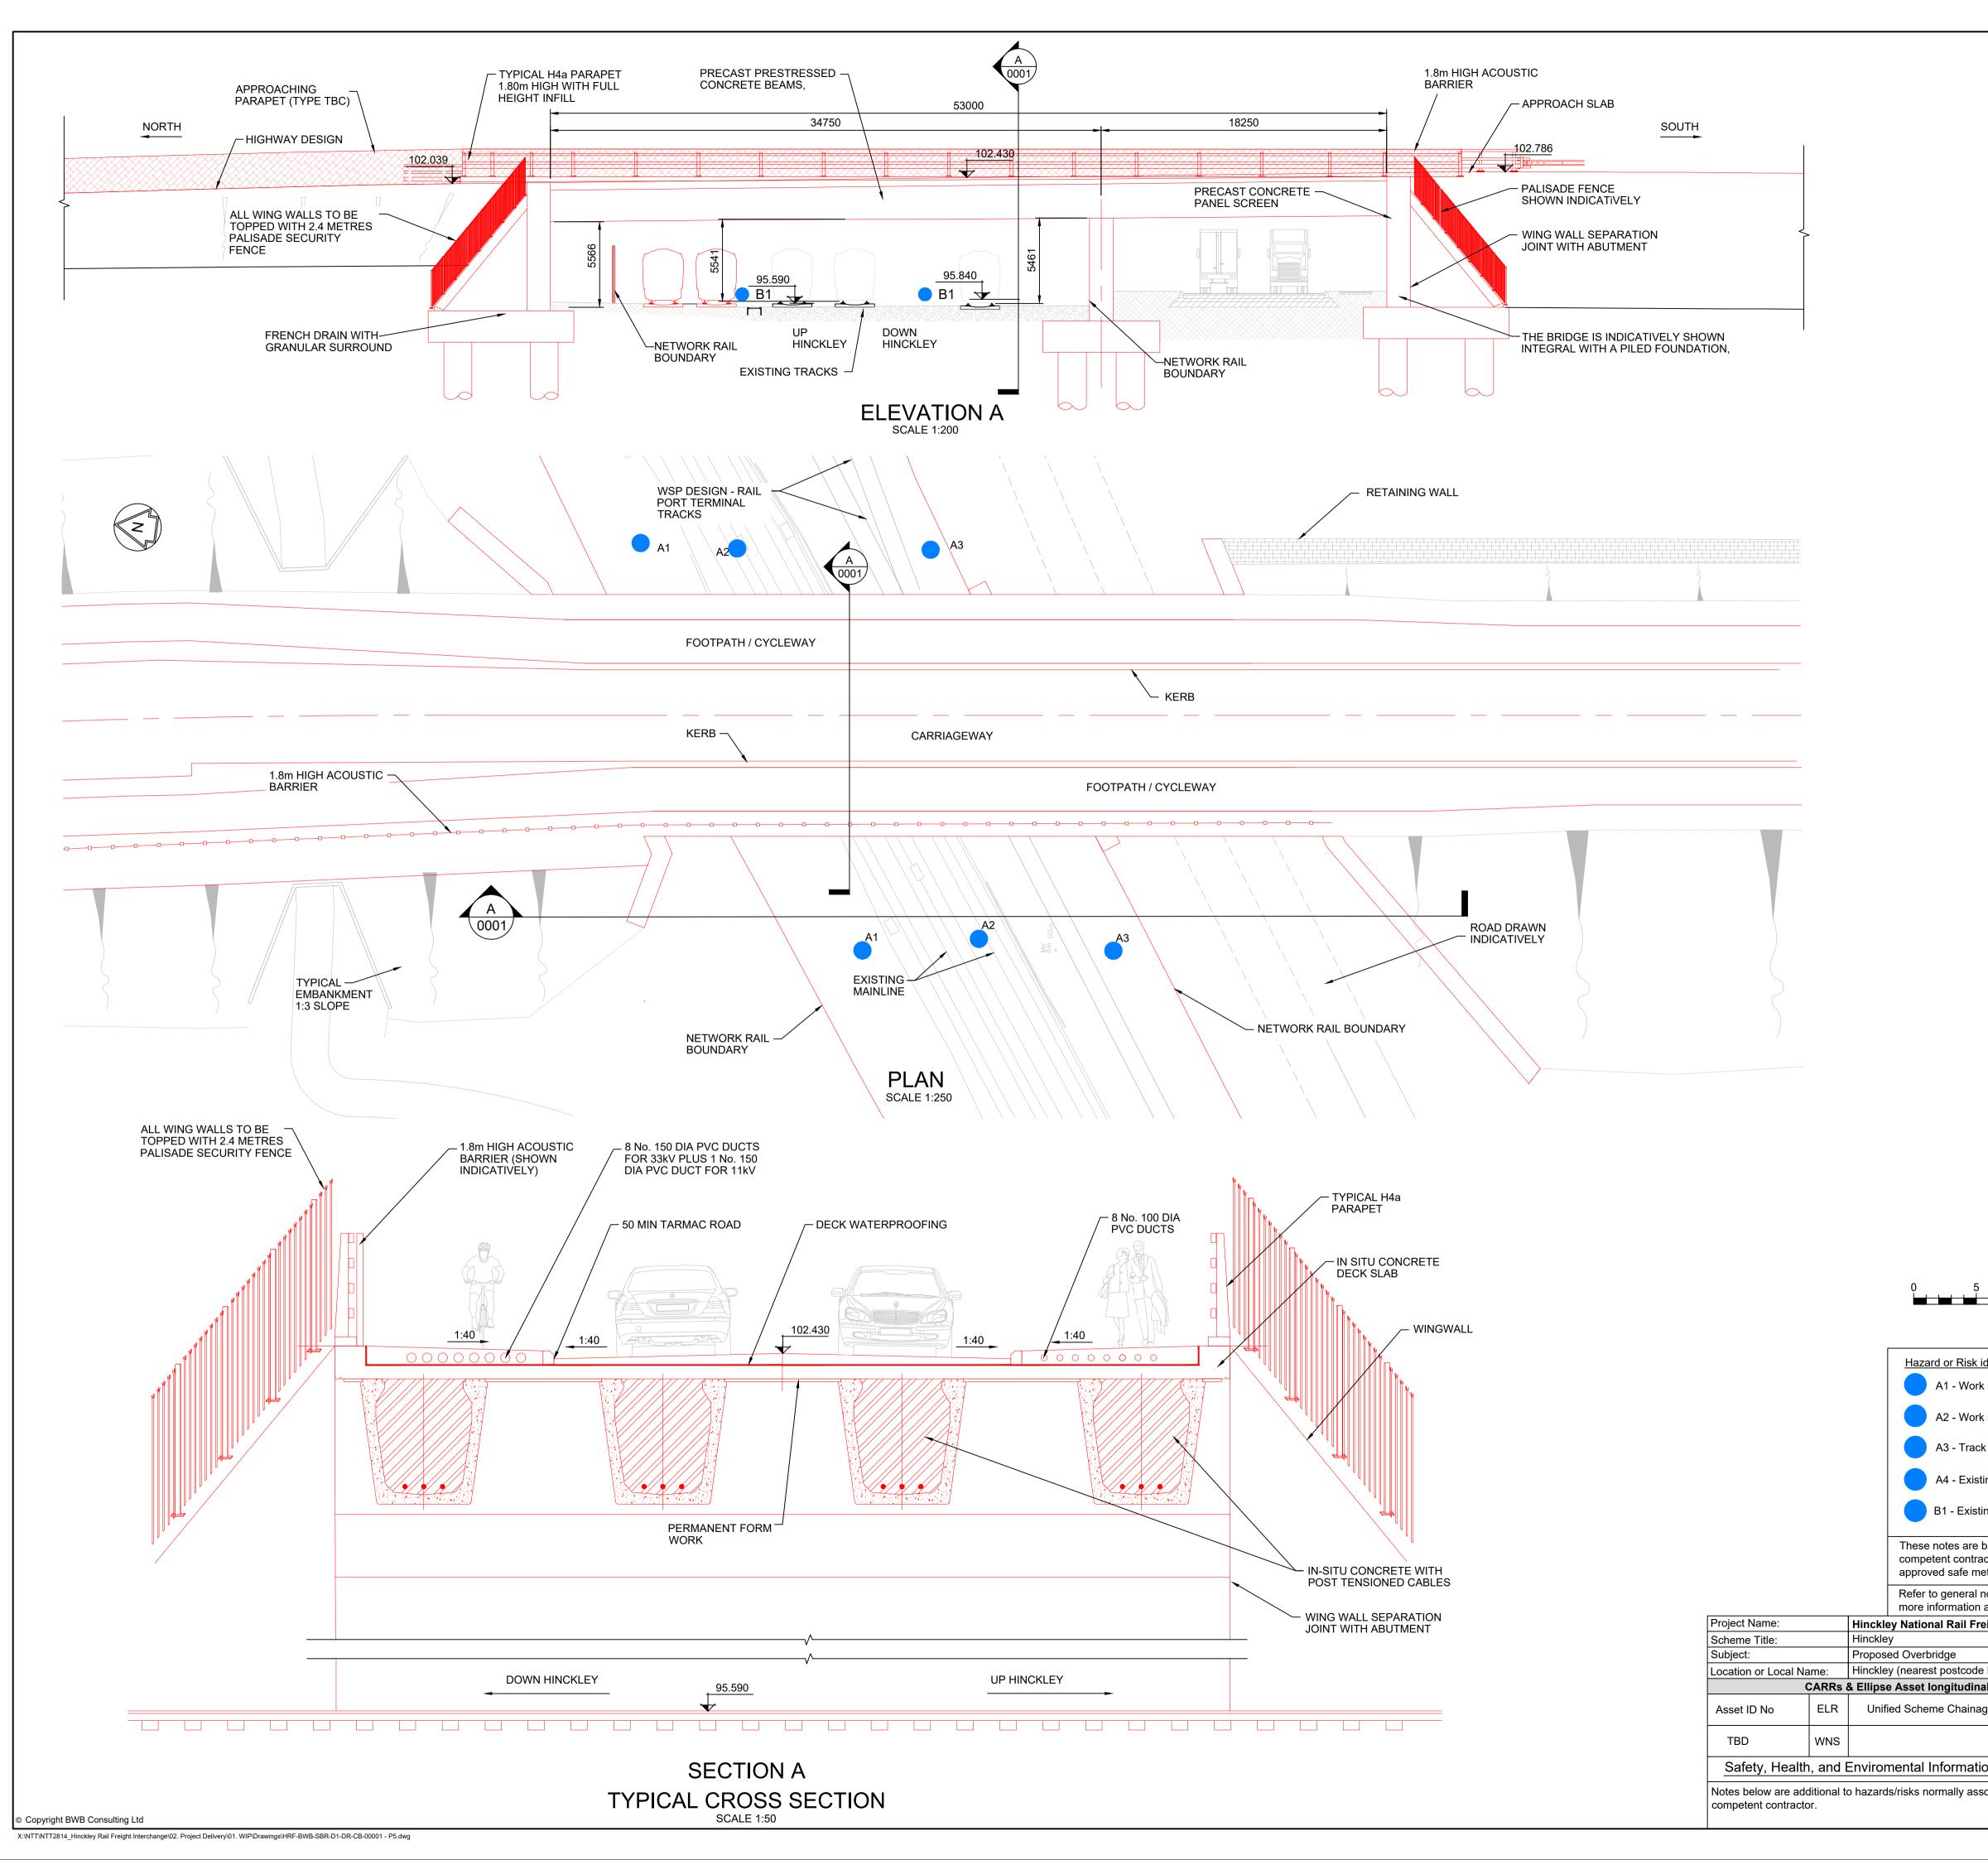

|                                                                             |           |                   |                                      | Notes                                                                                                                                                                                                                                          |
|-----------------------------------------------------------------------------|-----------|-------------------|--------------------------------------|------------------------------------------------------------------------------------------------------------------------------------------------------------------------------------------------------------------------------------------------|
|                                                                             |           |                   |                                      | Reproduced from the Ordnance Survey Map with permission of the controller of Her<br>Majesty's Sationery Office. Crown Copyright. Licence No: 0100040692.<br>Unauthorised reproduction infringes Crown Copyright and may lead to prosecution or |
|                                                                             |           |                   |                                      | civil proceedings.                                                                                                                                                                                                                             |
|                                                                             |           |                   |                                      | 1. ALL DIMENSIONS ARE IN MILLIMETRES UNO.                                                                                                                                                                                                      |
|                                                                             |           |                   |                                      | <ol> <li>THE NEAREST POSTCODE IS: LE10 3DD</li> <li>GEOTECHNICAL INVESTIGATIONS ARE TO BE</li> </ol>                                                                                                                                           |
|                                                                             |           |                   |                                      | UNDERTAKEN.                                                                                                                                                                                                                                    |
|                                                                             |           |                   |                                      | 4. BURIED SERVICE SEARCH TO BE UNDERTAKEN.                                                                                                                                                                                                     |
|                                                                             |           |                   |                                      | 5. APPROX. OS GRID REFERENCE SP453949                                                                                                                                                                                                          |
|                                                                             |           |                   |                                      | 6. THE PROPOSED BRIDGE WILL SPAN THE EXISTING<br>ELR:WNS LINE (WIGSTON NORTH JUNCTION TO<br>HINCKLEY LINE)                                                                                                                                     |
|                                                                             |           |                   |                                      | 7. THE ROAD ALIGNMENT AND THE RAILWAY DESIGN                                                                                                                                                                                                   |
|                                                                             |           |                   |                                      | ARE UNDERTAKEN BY OTHERS.                                                                                                                                                                                                                      |
|                                                                             |           |                   |                                      |                                                                                                                                                                                                                                                |
|                                                                             |           |                   |                                      |                                                                                                                                                                                                                                                |
|                                                                             |           |                   |                                      |                                                                                                                                                                                                                                                |
|                                                                             |           |                   |                                      |                                                                                                                                                                                                                                                |
|                                                                             |           |                   |                                      |                                                                                                                                                                                                                                                |
|                                                                             |           |                   |                                      |                                                                                                                                                                                                                                                |
|                                                                             |           |                   |                                      |                                                                                                                                                                                                                                                |
|                                                                             |           |                   |                                      |                                                                                                                                                                                                                                                |
|                                                                             |           |                   |                                      |                                                                                                                                                                                                                                                |
|                                                                             |           |                   |                                      |                                                                                                                                                                                                                                                |
|                                                                             |           |                   |                                      |                                                                                                                                                                                                                                                |
|                                                                             |           |                   |                                      |                                                                                                                                                                                                                                                |
|                                                                             |           |                   |                                      |                                                                                                                                                                                                                                                |
|                                                                             |           |                   |                                      |                                                                                                                                                                                                                                                |
|                                                                             |           |                   |                                      |                                                                                                                                                                                                                                                |
|                                                                             |           |                   |                                      |                                                                                                                                                                                                                                                |
|                                                                             |           |                   |                                      |                                                                                                                                                                                                                                                |
|                                                                             |           |                   |                                      |                                                                                                                                                                                                                                                |
|                                                                             |           |                   |                                      |                                                                                                                                                                                                                                                |
|                                                                             |           |                   |                                      |                                                                                                                                                                                                                                                |
|                                                                             |           |                   |                                      |                                                                                                                                                                                                                                                |
|                                                                             |           |                   |                                      |                                                                                                                                                                                                                                                |
|                                                                             |           |                   |                                      |                                                                                                                                                                                                                                                |
|                                                                             |           |                   |                                      |                                                                                                                                                                                                                                                |
|                                                                             |           |                   |                                      |                                                                                                                                                                                                                                                |
|                                                                             |           |                   |                                      |                                                                                                                                                                                                                                                |
|                                                                             |           |                   |                                      |                                                                                                                                                                                                                                                |
|                                                                             |           |                   |                                      |                                                                                                                                                                                                                                                |
|                                                                             |           |                   |                                      | P05 01/12/22 Minor Revisons OJ NJ                                                                                                                                                                                                              |
|                                                                             |           |                   |                                      | P04         16/11/22         Minor Revisons         MQ         NJ                                                                                                                                                                              |
|                                                                             |           |                   |                                      | P03         12/10/22         Minor Revisons         MQ         SS           P02         11/08/22         Revised Option Details         MQ         SS                                                                                          |
|                                                                             |           |                   |                                      | P01 01/09/21 General arrangement design FM NJ                                                                                                                                                                                                  |
|                                                                             |           |                   |                                      | Rev     Date     Details of issue / revision     Drw     Rev       Issues & Revisions                                                                                                                                                          |
|                                                                             |           |                   |                                      |                                                                                                                                                                                                                                                |
|                                                                             |           |                   |                                      | Sth Floor,<br>Waterfront House,                                                                                                                                                                                                                |
|                                                                             |           |                   |                                      | 35 Station Street,<br>Nottingham,<br>NG2 3DQ.                                                                                                                                                                                                  |
|                                                                             |           |                   |                                      | A CAF GROUP COMPANY                                                                                                                                                                                                                            |
| 10                                                                          |           | 15 2              | 20 25m                               | Client                                                                                                                                                                                                                                         |
| SCA                                                                         | ALE 1:25  | 50                |                                      |                                                                                                                                                                                                                                                |
| -1_ 000 ·                                                                   |           | au 4= 11 - 21     |                                      |                                                                                                                                                                                                                                                |
| dentified                                                                   | <u>Ke</u> |                   | nd Safety Symbols<br>a residual risk | <b>TRITAX SYMMETRY</b>                                                                                                                                                                                                                         |
| near live rail                                                              |           | requiring         | a compulsory action                  | A TRITAX BIG BOX COMPANY                                                                                                                                                                                                                       |
| near OLE                                                                    | Z         | Indicates warning | a residual risk as a                 | Droiget Title                                                                                                                                                                                                                                  |
| k monitoring                                                                |           |                   |                                      | Project Title                                                                                                                                                                                                                                  |
| ing services                                                                |           |                   |                                      | HINCKLEY NATIONAL RAIL                                                                                                                                                                                                                         |
| ng GSM-R system                                                             |           |                   |                                      | FREIGHT INTERCHANGE                                                                                                                                                                                                                            |
|                                                                             |           |                   |                                      |                                                                                                                                                                                                                                                |
| based on the use of experienced and<br>ctors carrying out the work using an |           |                   |                                      |                                                                                                                                                                                                                                                |
| ethod of working<br>notes and the Principle Contractor for                  |           |                   |                                      | Drawing Title                                                                                                                                                                                                                                  |
| about the risks associated with this work                                   |           |                   |                                      | Bridge Plan                                                                                                                                                                                                                                    |
| eight Interchan                                                             | nge       |                   |                                      | General Arrangement.                                                                                                                                                                                                                           |
| LE10 3DD)                                                                   |           |                   |                                      |                                                                                                                                                                                                                                                |
| al Position Alo                                                             |           | Railway Infra     | estructure                           | Regulation 5(2) (0) Reference 2.19                                                                                                                                                                                                             |
| ge (Metres)                                                                 | Miles     | Chains            | OS Grid Reference                    | Drawn:     F. Manchon     Reviewed:     Neil Jackson       BWB Ref:     NTT 2814     Date:     01/11/21     Scale@A1:     AS SHOWN                                                                                                             |
|                                                                             | 6         | 4                 | SP 453 939                           | Drawing Status                                                                                                                                                                                                                                 |
| on                                                                          |           |                   |                                      | AIP                                                                                                                                                                                                                                            |
| ociated with thi                                                            | s type of | f work that ma    | ay be expected by a                  | Project - Originator - Zone - Level - Type - Role - Number Status Rev                                                                                                                                                                          |
|                                                                             |           |                   |                                      | HRF-BWB-SBR-D1-DR-CB-00001 S0 P05                                                                                                                                                                                                              |